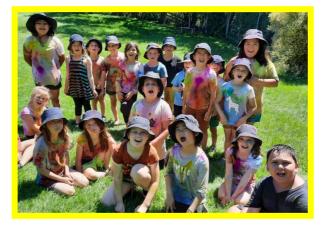

# **PRINCIPAL'S COMMENT**

Tēnā koutou katoa Dannevirke South whānau,

Isn't it lovely having the sun shining? We are taking full advantage of this great weather by having our Fun Run this week. There have been lots of happy, wet and paint coloured children running through our fields (and staff chasing them with paint and hoses). Thank you so much for supporting us to run this event by staying away at Level 2. As soon as parents are on site we need to keep our total numbers under 100 stopping us having any activities. By staying away you are enabling us to run the events our students love whilst keeping everyone safe. Thank you!

The Fun Run is a good exercise. You have to ask people in your family to donate money for the Fun Run. If you get enough money for the Fun Run you get cool stuff. When you do the Fun Run you get splashed with cold water and with different coloured paint. The Fun Run was amazing. All the colours blended in with my real dark t-shirt. Manaia

I liked getting wet from the hose and then looking cool from being squirted with the paint. My Tshirt was all red at the end -Reid It was cool because the teachers squirted us and we got a colourful shirt from it - Ayla I liked being all colourful - Tahan I loved getting wet and colourful and I was all rainbow. I was wet too - Richie We were going to get money to get more toys and the colour fun run was really fun because it was in my hat and then I put it on my head and I had red hair - Layla We were getting squirted with colours. It was fun – Lincoln I got a colourful arm. I was happy - Ava It was fun - Teariki I got painted. I had the best feeling in the world- Kate My stomach is still red from all the paint – Tessa