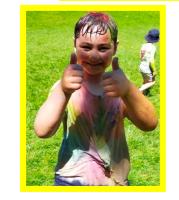

# **PRINCIPAL'S COMMENT**

Tēnā koutou katoa Dannevirke South whānau,

Isn't it lovely having the sun shining? We are taking full advantage of this great weather by having our Fun Run this week. There have been lots of happy, wet and paint coloured children running through our fields (and staff chasing them with paint and hoses). Thank you so much for supporting us to run this event by staying away at Level 2. As soon as parents are on site we need to keep our total numbers under 100 stopping us having any activities. By staying away you are enabling us to run the events our students love whilst keeping everyone safe. Thank you!

I liked getting wet from the hose and then looking cool from being squirted with the paint. My Tshirt was all red at the end -Reid It was cool because the teachers squirted us and we got a colourful shirt from it - Ayla I liked being all colourful - Tahan I loved getting wet and colourful and I was all rainbow. I was wet too - Richie We were going to get money to get more toys and the colour fun run was really fun because it was in my hat and then I put it on my head and I had red hair - Layla We were getting squirted with colours. It was fun – Lincoln I got a colourful arm. I was happy - Ava It was fun - Teariki I got painted. I had the best feeling in the world- Kate My stomach is still red from all the paint – Tessa