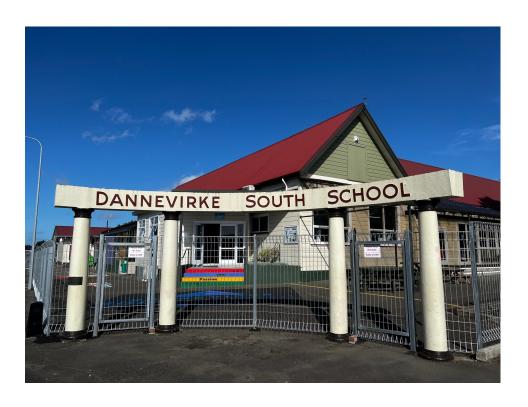

### Dannevirke South School

I will be in Te Kakano—Room 1 when I start school.

### This is the school that I am going to go to.