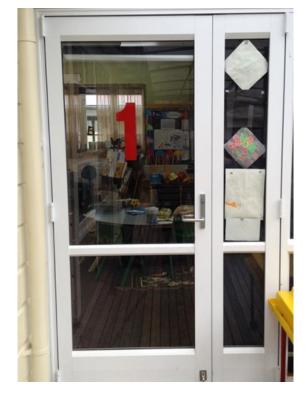

### Dannevirke South School



I will be in Te Kakano—Room 1 when I start school.





### This is the school that I am going to go to.



#### My teachers will be Miss Hutchings and Mrs Heald. I will also work with Mrs Potgieter, Whaea Ailsa and Miss Kimberly.







Mrs Heald



Mrs Potgieter



Whaea Ailsa



Miss Kimberly

| Monday | Tuesday | Wednesday | Thursday | Friday | Saturday | Sunday |
|--------|---------|-----------|----------|--------|----------|--------|
|        |         |           |          |        |          |        |

### This is where I will put my bag when I go to school.



#### This is where we go to the office.



## This is what my new classroom looks like when I go inside.





## This is our beautiful library. We visit it on a Friday.



#### When I play outside I put on a yellow vest.







### This is where we go to the toilet.



###