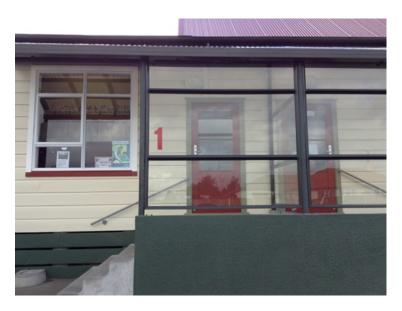

### Dannevirke South School



I will be in Te Kakano—Room 1 when I start school.





### This is the school that I am going to go to.



#### My teachers will be Miss Hutchings and Mrs Heald. I will also work with Mrs Potgieter, Whaea Ailsa and Miss Kimberly.







Mrs Heald



Mrs Potgieter



Whaea Ailsa



Miss Kimberly

| Monday | Tuesday | Wednesday | Thursday | Friday | Saturday | Sunday |
|--------|---------|-----------|----------|--------|----------|--------|
|        |         |           |          |        |          |        |

### This is where I will put my bag when I go to school.



#### This is where we go to the office.



## This is what my new classroom looks like when I go inside.





## This is our beautiful library. We visit it on a Friday.



#### When I play outside I put on a yellow vest.







### This is where we go to the toilet.



### Th