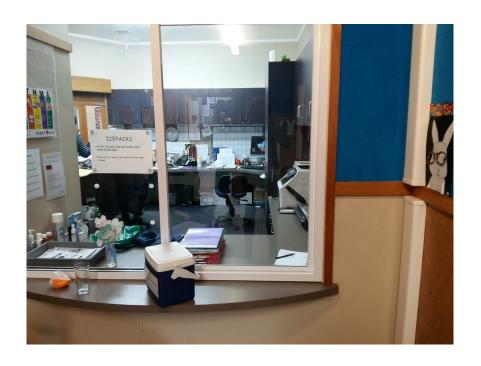

### Dannevirke South School



I will be in Te Kakano—Room 1 when I start school.





### This is the school that I am going to go to.



#### My teachers will be Miss Hutchings and Mrs Heald. I will also work with Mrs Potgieter, Whaea Ailsa and Miss Kimberly.







Mrs Heald



Mrs Potgieter



Whaea Ailsa



Miss Kimberly

| Monday | Tuesday | Wednesday | Thursday | Friday | Saturday | Sunday |
|--------|---------|-----------|----------|--------|----------|--------|
|        |         |           |          |        |          |        |

### This is where I will put my bag when I go to school.



#### This is where we go to the office.



## This is what my new classroom looks like when I go inside.





## This is our beautiful library. We visit it on a Friday.



#### When I play outside I put on a yellow vest.







### This is where we go to the toilet.



### This is where I will go if I need to see the dental nurse.



#### I can play on this playground.



# My new school has a big sandpit that I will be able to play in.