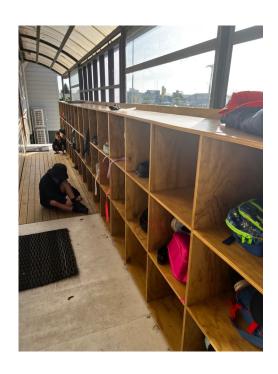

### Dannevirke South School



I will be in Te Kakano—Room 1 when I start school.





### This is the school that I am going to go to.



#### My teachers will be Miss Hutchings and Mrs Heald. I will also work with Mrs Potgieter, Whaea Ailsa and Miss Kimberly.







Mrs Heald



Mrs Potgieter



Whaea Ailsa



Miss Kimberly

| Monday | Tuesday | Wednesday | Thursday | Friday | Saturday | Sunday |
|--------|---------|-----------|----------|--------|----------|--------|
|        |         |           |          |        |          |        |

### This is where I will put my bag when I go to school.



#### This is where we go to the office.



## This is what my new classroom looks like when I go inside.





## This is our beautiful library. We visit it on a Friday.



#### When I play outside I put on a yellow vest.







### This is where we go to the toilet.



### This is where I will go if I need to see the dental nurse.



#### I can play on this playground.



# My new school has a big sandpit that I will be able to play in.