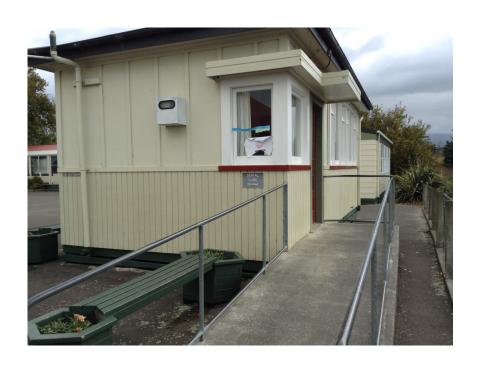

My teachers will be Miss Hutchings and Mrs Heald. I will also work with Mrs Potgieter, Whaea Ailsa and Miss Kimberly.







Mrs Heald



Mrs Potgieter



Whaea Ailsa



Miss Kimberly

| Monday | Tuesday | Wednesday | Thursday | Friday | Saturday | Sunday |
|--------|---------|-----------|----------|--------|----------|--------|
|        |         |           |          |        |          |        |

### This is where I will put my bag when I go to school.



#### This is where we go to the office.



## This is what my new classroom looks like when I go inside.





## This is our beautiful library. We visit it on a Friday.



#### When I play outside I put on a yellow vest.







### This is where we go to the toilet.



### This is where I will go if I need to see the dental nurse.



#### I can play on this playground.



# My new school has a big sandpit that I will be able to play in.