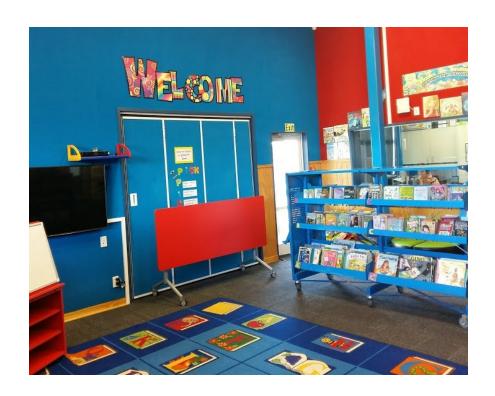

### Dannevirke South School



I will be in Te Kakano—Room 1 when I start school.





### This is the school that I am going to go to.



#### My teachers will be Miss Hutchings and Mrs Heald. I will also work with Mrs Potgieter, Whaea Ailsa and Miss Kimberly.







Mrs Heald



Mrs Potgieter



Whaea Ailsa



Miss Kimberly

| Monday | Tuesday | Wednesday | Thursday | Friday | Saturday | Sunday |
|--------|---------|-----------|----------|--------|----------|--------|
|        |         |           |          |        |          |        |

### This is where I will put my bag when I go to school.



#### This is where we go to the office.



## This is what my new classroom looks like when I go inside.





## This is our beautiful library. We visit it on a Friday.



#### When I play outside I put on a yellow vest.







### This is where we go to the toilet.



### This is where I will go if I need to see the dental nurse.



#### I can play on this playground.



# My new school has a big sandpit that I will be able to play in.