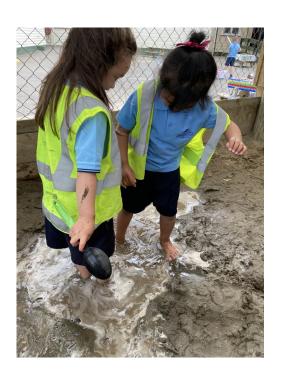

ll be in Te Kakano—Room 1 when I start school.





### This is the school that I am going to go to.



#### My teachers will be Miss Hutchings and Mrs Heald. I will also work with Mrs Potgieter, Whaea Ailsa and Miss Kimberly.







Mrs Heald



Mrs Potgieter



Whaea Ailsa



Miss Kimberly

| Monday | Tuesday | Wednesday | Thursday | Friday | Saturday | Sunday |
|--------|---------|-----------|----------|--------|----------|--------|
|        |         |           |          |        |          |        |

### This is where I will put my bag when I go to school.



#### This is where we go to the office.



## This is what my new classroom looks like when I go inside.





## This is our beautiful library. We visit it on a Friday.



#### When I play outside I put on a yellow vest.







### This is where we go to the toilet.



### This is where I will go if I need to see the dental nurse.



#### I can play on this playground.



# My new school has a big sandpit that I will be able to play in.