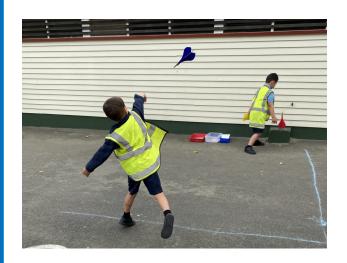

I will be in Te Kakano—Room 1 when I start school.





### This is the school that I am going to go to.



#### My teachers will be Miss Hutchings and Mrs Heald. I will also work with Mrs Potgieter, Whaea Ailsa and Miss Kimberly.







Mrs Heald



Mrs Potgieter



Whaea Ailsa



Miss Kimberly

| Monday | Tuesday | Wednesday | Thursday | Friday | Saturday | Sunday |
|--------|---------|-----------|----------|--------|----------|--------|
|        |         |           |          |        |          |        |

### This is where I will put my bag when I go to school.



#### This is where we go to the office.



## This is what my new classroom looks like when I go inside.





## This is our beautiful library. We visit it on a Friday.



#### When I play outside I put on a yellow vest.







### This is where we go to the toilet.



### This is where I will go if I need to see the dental nurse.



#### I can play on this playground.



# My new school has a big sandpit that I will be able to play in.