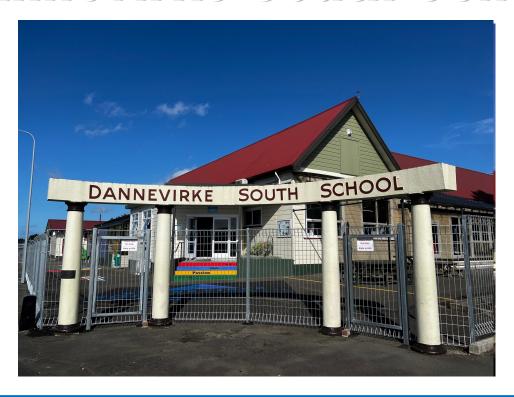

### Dannevirke South School

I will be in Te Kakano—Room 1 when I start school.

### This is the school that I am going to go to.