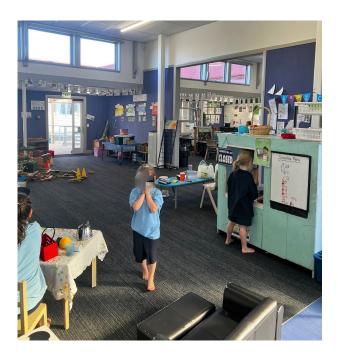

### Dannevirke South School



I will be in Te Kakano—Room 1 when I start school.





### This is the school that I am going to go to.



#### My teachers will be Miss Hutchings and Mrs Heald. I will also work with Mrs Potgieter, Whaea Ailsa and Miss Kimberly.







Mrs Heald



Mrs Potgieter



Whaea Ailsa



Miss Kimberly

| Monday | Tuesday | Wednesday | Thursday | Friday | Saturday | Sunday |
|--------|---------|-----------|----------|--------|----------|--------|
|        |         |           |          |        |          |        |

### This is where I will put my bag when I go to school.



#### This is where we go to the office.



## This is what my new classroom looks like when I go inside.





## This is our beautiful library. We visit it on a Friday.



#### When I play outside I put on a yellow vest.







### This is where we go to the toilet.



### This is where I will go if I need to see the dental nurse.



#### I can play on this playground.



# My new school has a big sandpit that I will be able to play in.